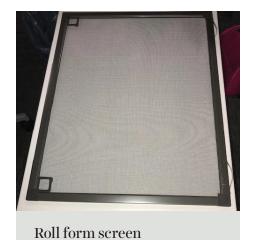

#### **SCREEN PARTS**

Screen corner key - extruded

Screen corner key - roll form

Tension spring