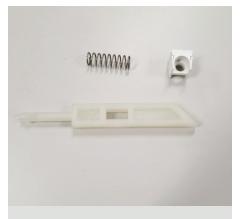

#### **FRAME PARTS**

Constant force balance

Spiral balance (Ultra-lift)

Spiral balance (Eze-lift)

Balance cover  $(used\,with\,spiral\,balances\,only)$ 

Balance top clip constant force

Balance shoe

Sash stop

#### **SCREEN PARTS**

Screen corner key - extruded

Screen corner key - roll form

Tension spring