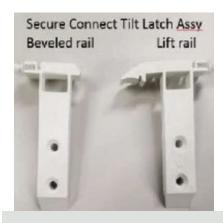

Upgraded comfort lift finish Oil rubbed bronze, Brushed nickel, Antique brass

Egress lock (color matched to frame)

Secure connect sash corner (lift rail and beveled rail)

Secure connect pivot bar

Tilt latch

## **EXPLODED VIEWS**

|      | PARTS LIST                                                         |
|------|--------------------------------------------------------------------|
| ITEM | NAME                                                               |
| 1    | Sweep Lock with Screws                                             |
| 2    | SnapLock Cover, Mechanism with Screws                              |
| 3    | Keeper                                                             |
| 4    | Comfort Lift Handle with Screws                                    |
| 5    | Egress Bottom Lock Assembly with Keeper and<br>Screws              |
| 6    | SecureConnect Pivot Bar Assembly                                   |
| 7A   | SecureConnect Tilt Latch Assembly with Fin Seal (L-R)              |
| 7B   | SecureConnect Tilt Latch Assembly Lift Rail with Fir<br>Seal (L-R) |
| 8    | Spiral Balance Shoe                                                |
| 9    | Vent Latch                                                         |
| 10   | Window Opening Control Device (WOCD)                               |
| 11   | Weep Hole Cover                                                    |
| 12   | 7/16" Installation Hole Plug                                       |