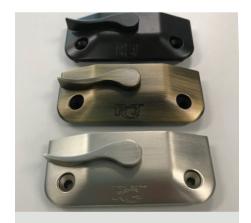

### SASH PARTS

Sash lock (color matched to frame

Upgraded sash lock finish Oil rubbed bronze, Brushed nickel, Antique brass

 ${\color{blue} \textbf{Comfort lift handles}} \\ \textit{(color matched to frame)} \\$ 

Upgraded comfort lift finish Oil rubbed bronze, Brushed nickel, Antique brass

Egress lock (color matched to frame)

Secure connect sash corner (lift rail and beveled rail)

Secure connect pivot bar

Tilt latch