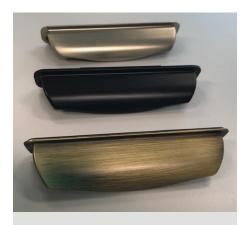

### SASH PARTS

Sash lock (color matched to frame

Upgraded sash lock finish Oil rubbed bronze, Brushed nickel, Antique brass

 ${\color{blue} \textbf{Comfort lift handles}} \\ \textit{(color matched to frame)} \\$ 

Upgraded comfort lift finish Oil rubbed bronze, Brushed nickel, Antique brass

Egress lock (color matched to frame)

Secure connect sash corner (lift rail and beveled rail)

Secure connect pivot bar

Tilt latch