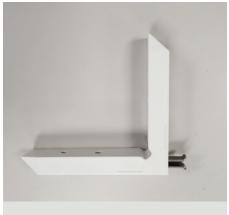

Upgraded comfort lift finish Oil rubbed bronze, Brushed nickel, Antique brass

Egress lock (color matched to frame)

Secure connect sash corner (lift rail and beveled rail)

Secure connect pivot bar

Tilt latch

## **EXPLODED VIEWS**

|      | PARTS LIST                                                         |
|------|--------------------------------------------------------------------|
| ITEM | NAME                                                               |
| 1    | Sweep Lock with Screws                                             |
| 2    | SnapLock Cover, Mechanism with Screws                              |
| 3    | Keeper                                                             |
| 4    | Comfort Lift Handle with Screws                                    |
| 5    | Egress Bottom Lock Assembly with Keeper and<br>Screws              |
| 6    | SecureConnect Pivot Bar Assembly                                   |
| 7A   | SecureConnect Tilt Latch Assembly with Fin Seal (L-R)              |
| 7B   | SecureConnect Tilt Latch Assembly Lift Rail with Fir<br>Seal (L-R) |
| 8    | Spiral Balance Shoe                                                |
| 9    | Vent Latch                                                         |
| 10   | Window Opening Control Device (WOCD)                               |
| 11   | Weep Hole Cover                                                    |
| 12   | 7/16" Installation Hole Plug                                       |