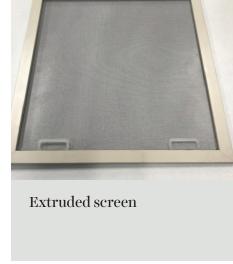

#### **SCREEN PARTS**

Screen corner key - extruded

Screen corner key - roll form

Tension spring