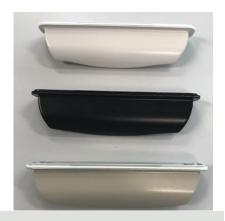

### SASH PARTS

Sash lock (color matched to frame

Upgraded sash lock finish Oil rubbed bronze, Brushed nickel, Antique brass

 ${\color{blue} \textbf{Comfort lift handles}} \\ \textit{(color matched to frame)} \\$ 

Upgraded comfort lift finish Oil rubbed bronze, Brushed nickel, Antique brass

Egress lock (color matched to frame)

Secure connect sash corner (lift rail and beveled rail)

Secure connect pivot bar

Tilt latch