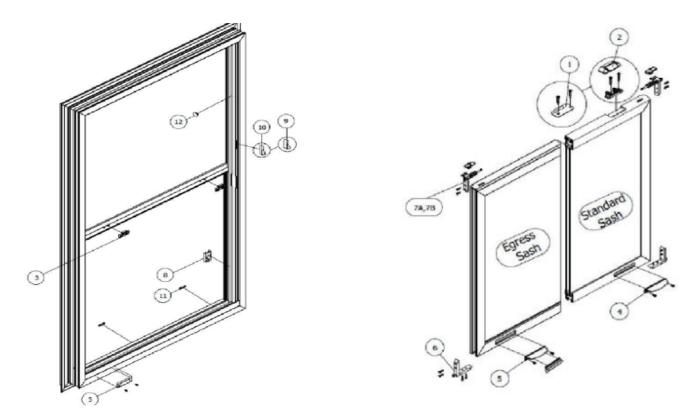

## **EXPLODED VIEWS**

|      | PARTS LIST                                                         |
|------|--------------------------------------------------------------------|
| ITEM | NAME                                                               |
| 1    | Sweep Lock with Screws                                             |
| 2    | SnapLock Cover, Mechanism with Screws                              |
| 3    | Keeper                                                             |
| 4    | Comfort Lift Handle with Screws                                    |
| 5    | Egress Bottom Lock Assembly with Keeper and<br>Screws              |
| 6    | SecureConnect Pivot Bar Assembly                                   |
| 7A   | SecureConnect Tilt Latch Assembly with Fin Seal (L-R)              |
| 7B   | SecureConnect Tilt Latch Assembly Lift Rail with Fir<br>Seal (L-R) |
| 8    | Spiral Balance Shoe                                                |
| 9    | Vent Latch                                                         |
| 10   | Window Opening Control Device (WOCD)                               |
| 11   | Weep Hole Cover                                                    |
| 12   | 7/16" Installation Hole Plug                                       |