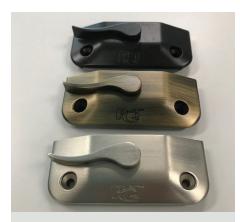

Roller wheels

Sash lock (color matched to frame)

Upgraded sash lock finish Oil rubbed bronze, Brushed nickel, Antique brass

Fin seal weather-strip (sill on the exterior of home, meeting rail on the interior of frame)