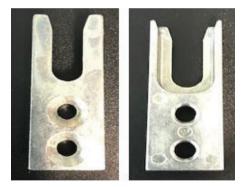

### Secure connect sash corner technology – Wheel housing

Wheel housing lead stile (top & bottom of pull rail)

RH/LH pull rail wheel housing (bottom toward exterior)

Mono corner key (Top of sash toward exterior)