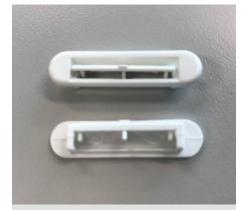

### Secure connect sash corner technology – Wheel housing

Wheel housing lead stile (top & bottom of pull rail)

RH/LH pull rail wheel housing (bottom toward exterior)

Mono corner key (Top of sash toward exterior)

Roller wheels

Sash lock (color matched to frame)

Upgraded sash lock finish Oil rubbed bronze, Brushed nickel, Antique brass

Fin seal weather-strip (sill on the exterior of home, meeting rail on the interior of frame)