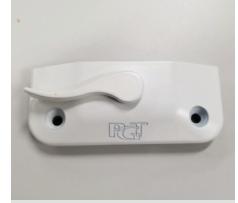

Roller wheels

Sash lock (color matched to frame)

Upgraded sash lock finish Oil rubbed bronze, Brushed nickel, Antique brass

Fin seal weather-strip (sill on the exterior of home, meeting rail on the interior of frame)