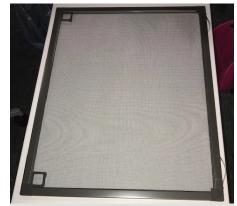

## SCREEN PARTS

Screen corner key - extruded

Screen corner key – roll form

Tension spring

Screen adapter

Extruded screen

4

Roll form screen