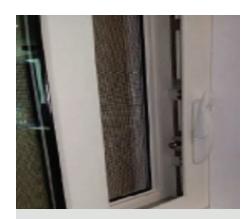

## SCREEN PARTS

Screen corner key - extruded

Screen corner key – roll form

Tension spring

Screen adapter

Extruded screen

4

Roll form screen