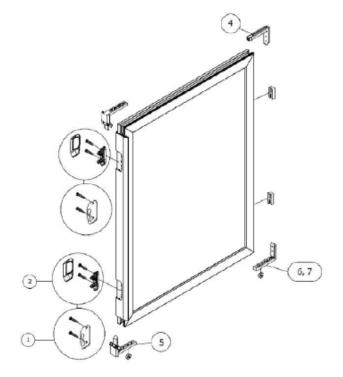

## **EXPLODED VIEWS**

|      | PARTS LIST                                                         |
|------|--------------------------------------------------------------------|
| ITEM | NAME                                                               |
| 1    | Sweep Lock with Screws                                             |
| 2    | SnapLock Cover, Mechanism with Screws                              |
| 3    | Keeper                                                             |
| 4    | SecureConnect Impact Retain Clip (HR5510 only)                     |
| 5    | SecureConnect Lock Rail Wheel Assembly with Fin<br>Seal and Screws |
| 6    | SecureConnect Wheel Assembly (No Wheels)                           |
| 7    | SecureConnect Wheel Assembly with Fin Seal<br>and Screws           |
| 8    | Egress Lock                                                        |
| 9    | Vent Latch                                                         |
| 10   | Window Opening Control Device (WOCD)                               |
| 11   | Weep Hole Cover                                                    |
| 12   | 7/16" Installation Hole Plug                                       |