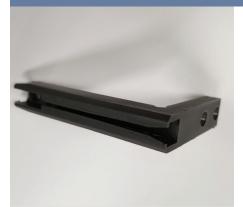

### Secure connect sash corner technology – Wheel housing

Wheel housing lead stile (top & bottom of pull rail)

RH/LH pull rail wheel housing (bottom toward exterior)

Mono corner key (Top of sash toward exterior)