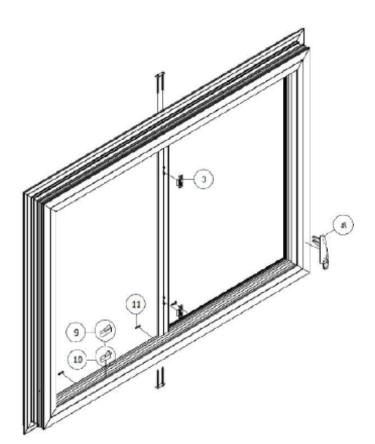

## **EXPLODED VIEWS**

|      | PARTS LIST                                                         |
|------|--------------------------------------------------------------------|
| ITEM | NAME                                                               |
| 1    | Sweep Lock with Screws                                             |
| 2    | SnapLock Cover, Mechanism with Screws                              |
| 3    | Keeper                                                             |
| 4    | SecureConnect Impact Retain Clip (HR5510 only)                     |
| 5    | SecureConnect Lock Rail Wheel Assembly with Fin<br>Seal and Screws |
| 6    | SecureConnect Wheel Assembly (No Wheels)                           |
| 7    | SecureConnect Wheel Assembly with Fin Seal<br>and Screws           |
| 8    | Egress Lock                                                        |
| 9    | Vent Latch                                                         |
| 10   | Window Opening Control Device (WOCD)                               |
| 11   | Weep Hole Cover                                                    |
| 12   | 7/16" Installation Hole Plug                                       |