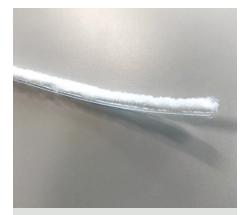

#### FRAME PARTS

WOCD-red (automatically engages)

Vent latches (manually engages)

Egress lock (cannot be done in the field)

0.438" installation hole plug (color matched to frame)

Fin seal weather strip (frame meeting rail, perimeter of sash)

Roller wheels

Sash lock (color matched to frame)

Upgraded sash lock finish Oil rubbed bronze, Brushed nickel, Antique brass

Fin seal weather-strip (sill on the exterior of home, meeting rail on the interior of frame)