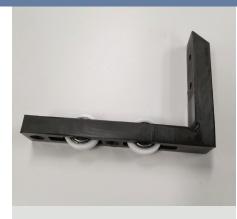

### Secure connect sash corner technology – Wheel housing

Wheel housing lead stile (top & bottom of pull rail)

RH/LH pull rail wheel housing (bottom toward exterior)

Mono corner key (Top of sash toward exterior)

Roller wheels

Sash lock (color matched to frame)

Upgraded sash lock finish Oil rubbed bronze, Brushed nickel, Antique brass

Fin seal weather-strip (sill on the exterior of home, meeting rail on the interior of frame)