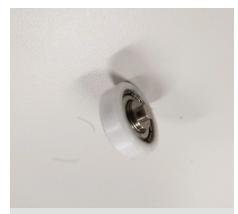

### Secure connect sash corner technology – Wheel housing

Wheel housing lead stile (top & bottom of pull rail)

RH/LH pull rail wheel housing (bottom toward exterior)

Mono corner key (Top of sash toward exterior)

Roller wheels

Sash lock (color matched to frame)

Upgraded sash lock finish Oil rubbed bronze, Brushed nickel, Antique brass

Fin seal weather-strip (sill on the exterior of home, meeting rail on the interior of frame)