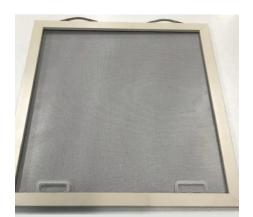

## SCREEN PARTS

Screen corner key - extruded

Screen corner key – roll form

Tension spring

Screen adapter

Extruded screen

4

Roll form screen