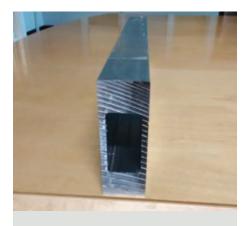

#### **FRAME PARTS**

Head (ordered by unit size or 12" sample)

Jamb (ordered by unit size or 12" sample)

Sidelite reinforcement (ordered by unit size or 12" sample)

1-1/2" bumper threshold (ordered by unit size or 12" sample)