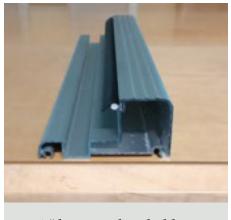

#### **FRAME PARTS**

Head (ordered by unit size or 12" sample)

Jamb (ordered by unit size or 12" sample)

Sidelite reinforcement (ordered by unit size or 12" sample)

1-1/2" bumper threshold (ordered by unit size or 12" sample)