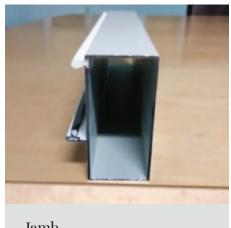

#### **FRAME PARTS**

Head (ordered by unit size or 12" sample)

Jamb (ordered by unit size or 12" sample)

Sidelite reinforcement (ordered by unit size or 12" sample)

1-1/2" bumper threshold (ordered by unit size or 12" sample)