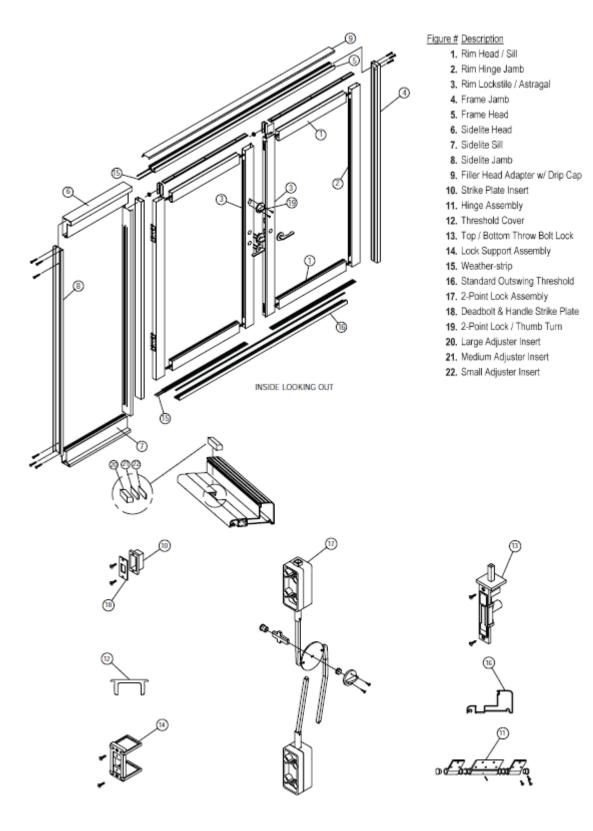

## **SLAB PARTS**



Stile – hinge side (ordered by unit size or 12" sample)



Top & bottom rail (ordered by unit size or 12" sample)



Stile – active astragal (ordered by unit size or 12" sample)



Stile – inactive astragal (ordered by unit size or 12" sample)



Top/bottom sweep w/weather-strip (ordered by unit size or 12" sample)



Top/bottom sweep weather-strip



2-point lock thumb turn assembly



2-point lock assembly (ordered by unit size)



2-point lock guide assembly



Inactive flushbolt



Double door inactive astragal end seal



Inactive astragal end seal weather-strip



Inactive slab dust plug



Lock support assembly



XX kit

## SIDELITE PARTS



 $\label{eq:Adapter} A dapter \\ \textit{(ordered by actual cut size or unit size)}$ 

#### FRENCH DOOR EXPLODED VIEW