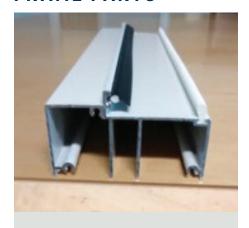

#### **FRAME PARTS**

Head (ordered by unit size or 12" sample)

Jamb (ordered by unit size or 12" sample)

Sidelite reinforcement (ordered by unit size or 12" sample)

1-1/2" bumper threshold (ordered by unit size or 12" sample)