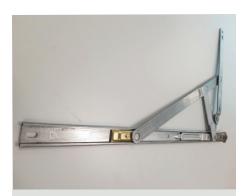

Dyad operator (width less than or equal to 24.5")

Dual arm operator (width greater than 24.5")

Multi point lock support plate

Operator backing plate

Operator gasket

Operator spacer block

Egress hinge

Washable hinge (windows less than 24" wide)