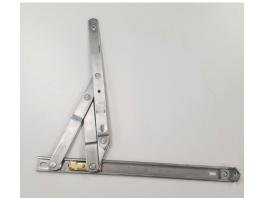

Dyad operator (width less than or equal to 24.5")

Dual arm operator (width greater than 24.5")

Multi point lock support plate

Operator backing plate

Operator gasket

Operator spacer block

Egress hinge

Washable hinge (windows less than 24" wide)