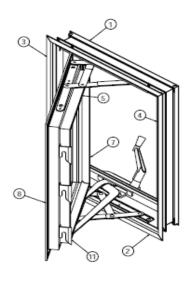

## EXPLODED VIEWS

- 1. Frame head
- 2. Frame sill
- 3. Frame jamb (hinge)
- 4. Frame jamb (latch)
- 5. Vent top rail
- 6. Vent bottom rail
- 7. Vent side rail (hinge)
- 8. Vent side rail (keeper)
- 9. Frame assembly tube
- 11. Keeper
- 21. Backing plate used on all 4 sides