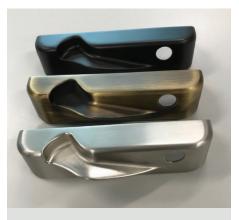

#### **FRAME PARTS**

Nesting handle (color matched to frame)

Upgraded nesting handle Oil Rubbed Bronze, Antique Brass, Brushed Nickel

Multi point lock (color matched to frame)

Construction handle (prevents damage until the handle is installed)