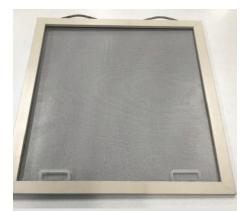

### SCREEN PARTS

Screen corner key - extruded

Tension spring

Screen clip

Extruded screen