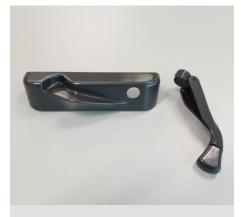

#### **FRAME PARTS**

Nesting handle (color matched to frame)

Upgraded nesting handle Oil Rubbed Bronze, Antique Brass, Brushed Nickel

Multi point lock (color matched to frame)

Construction handle (prevents damage until the handle is installed)