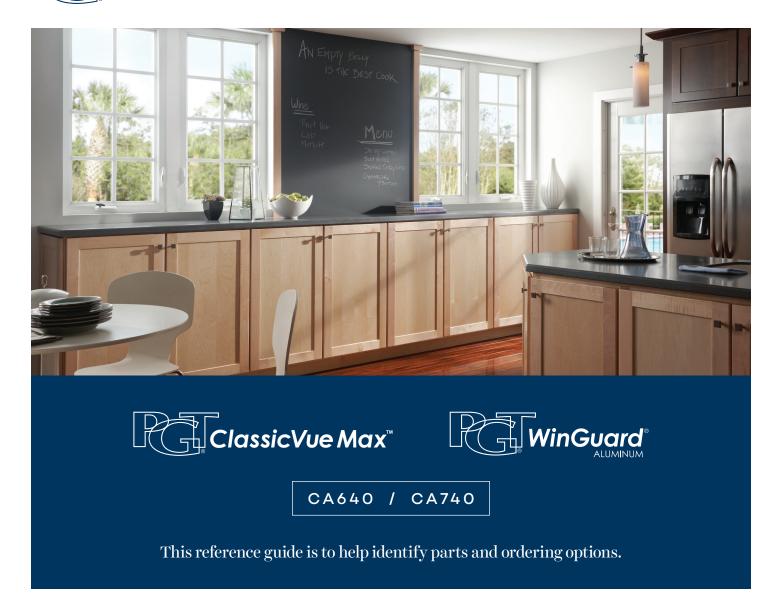

#### **FRAME PARTS**

Nesting handle (color matched to frame)

Upgraded nesting handle Oil Rubbed Bronze, Antique Brass, Brushed Nickel

Multi point lock (color matched to frame)

Construction handle (prevents damage until the handle is installed)