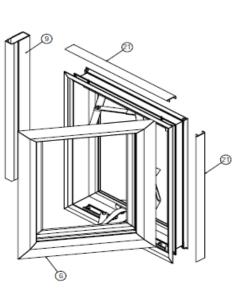

## EXPLODED VIEWS

- 1. Frame head
- 2. Frame sill
- 3. Frame jamb (hinge)
- 4. Frame jamb (latch)
- 5. Vent top rail
- 6. Vent bottom rail
- 7. Vent side rail (hinge)
- 8. Vent side rail (keeper)
- 9. Frame assembly tube
- 11. Keeper
- 21. Backing plate used on all 4 sides