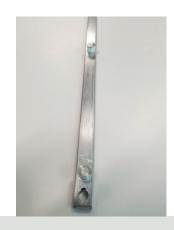

Hinge (one on each side of frame)

Tie bar

Tie bar guide

Top vent angle
(L bracket)

7/16" Installation hole plug (color matched to frame)

Narrow operator bracket