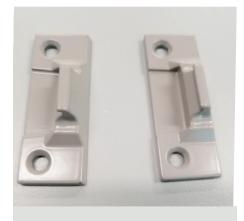

## **VENT PARTS**

Operator track

Maxim pivot slider

Operator slide lock

Multi point lock keeper

Heavy duty snubber

Vent limiter

IG bead (varies depending on glass type)