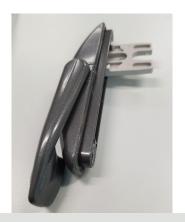

Construction handle (prevents damage until the handle is installed)

Multi point lock support plate

Operator backing plate

Operator gasket

Scissor operator (units greater than or equal to 22" wide)

Narrow operator (units less than 22" wide)