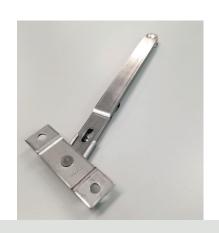

Hinge (one on each side of frame)

Tie bar

Tie bar guide

Top vent angle
(L bracket)

7/16" Installation hole plug (color matched to frame)

Narrow operator bracket

#### **EXPLODED VIEWS**

Figure # Description

- 1. Frame
- 2. Vent
- 3. 3/4" insulating glass
   4. Dual durometer glazing bead
   5. Operator w/ nesting handle
- 6. Lever lock
- 7. Heavy duty hinge