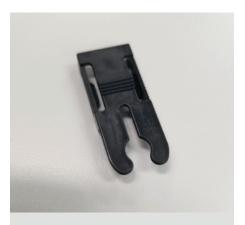

## **VENT PARTS**

Operator track

Maxim pivot slider

Operator slide lock

Multi point lock keeper

Heavy duty snubber

Vent limiter

IG bead (varies depending on glass type)