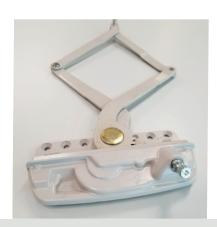

Construction handle (prevents damage until the handle is installed)

Multi point lock support plate

Operator backing plate

Operator gasket

Scissor operator (units greater than or equal to 22" wide)

Narrow operator (units less than 22" wide)