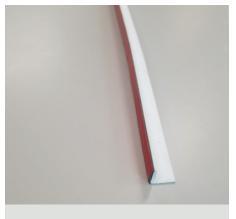

Hinge (one on each side of frame)

Tie bar

Tie bar guide

Top vent angle
(L bracket)

7/16" Installation hole plug (color matched to frame)

Narrow operator bracket