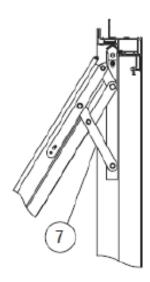

#### **EXPLODED VIEWS**

Figure # Description

- 1. Frame
- 2. Vent
- 3. 3/4" insulating glass
   4. Dual durometer glazing bead
   5. Operator w/ nesting handle
- 6. Lever lock
- 7. Heavy duty hinge