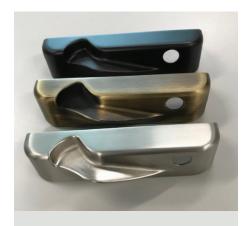

#### **FRAME PARTS**

Nesting handle (color matched to frame) (Left hand only)

Upgraded nesting handle
Oil Rubbed Bronze, Antique Brass,
Brushed Nickel

 $\begin{aligned} & \text{Multi point lock} \\ & \textit{(color matched to frame)} \end{aligned}$ 