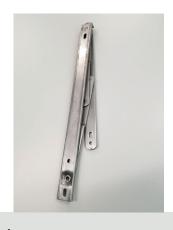

## **VENT PARTS**

Operator track

Maxim pivot slider

Operator slide lock

Multi point lock keeper

Heavy duty snubber

Vent limiter

IG bead (varies depending on glass type)