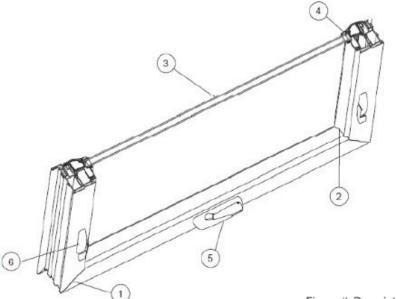

#### **EXPLODED VIEWS**

Figure # Description

- 1. Frame
- 2. Vent
- 3. 3/4" insulating glass
   4. Dual durometer glazing bead
   5. Operator w/ nesting handle
- 6. Lever lock
- 7. Heavy duty hinge