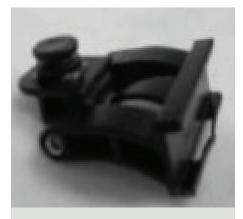

Construction handle (prevents damage until the handle is installed)

Multi point lock support plate

Operator backing plate

Operator gasket

Scissor operator (units greater than or equal to 22" wide)

Narrow operator (units less than 22" wide)