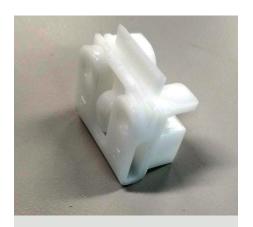

Construction handle (prevents damage until the handle is installed)

Multi point lock support plate

Operator backing plate

Operator gasket

Scissor operator (units greater than or equal to 22" wide)

Narrow operator (units less than 22" wide)