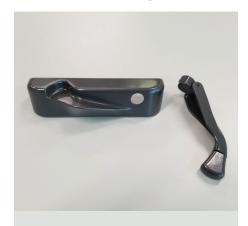

#### **FRAME PARTS**

Nesting handle (color matched to frame) (Left hand only)

Upgraded nesting handle
Oil Rubbed Bronze, Antique Brass,
Brushed Nickel

 $\begin{aligned} & \text{Multi point lock} \\ & \textit{(color matched to frame)} \end{aligned}$ 

Construction handle (prevents damage until the handle is installed)

Multi point lock support plate

Operator backing plate

Operator gasket

Scissor operator (units greater than or equal to 22" wide)

Narrow operator (units less than 22" wide)