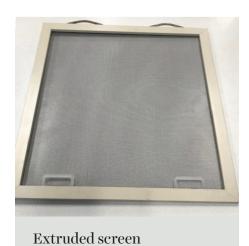

## **SCREEN PARTS**

Screen corner key - extruded

Tension spring

AW5440/AW5540