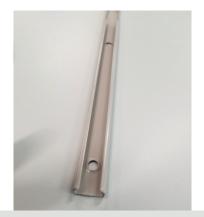

Hinge (one on each side of frame)

Tie bar

Tie bar guide

Top vent angle
(L bracket)

7/16" Installation hole plug (color matched to frame)

Narrow operator bracket