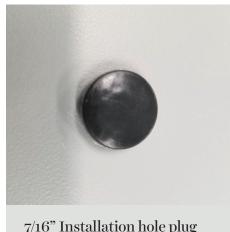

Hinge (one on each side of frame)

Tie bar

Tie bar guide

Top vent angle
(L bracket)

7/16" Installation hole plug (color matched to frame)

Narrow operator bracket