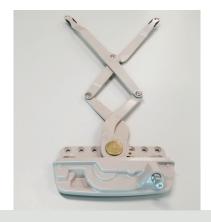

Construction handle (prevents damage until the handle is installed)

Multi point lock support plate

Operator backing plate

Operator gasket

Scissor operator (units greater than or equal to 22" wide)

Narrow operator (units less than 22" wide)