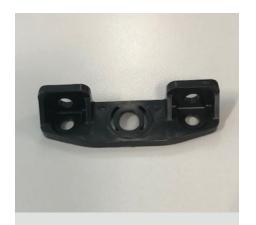

Hinge (one on each side of frame)

Tie bar

Tie bar guide

Top vent angle
(L bracket)

7/16" Installation hole plug (color matched to frame)

Narrow operator bracket